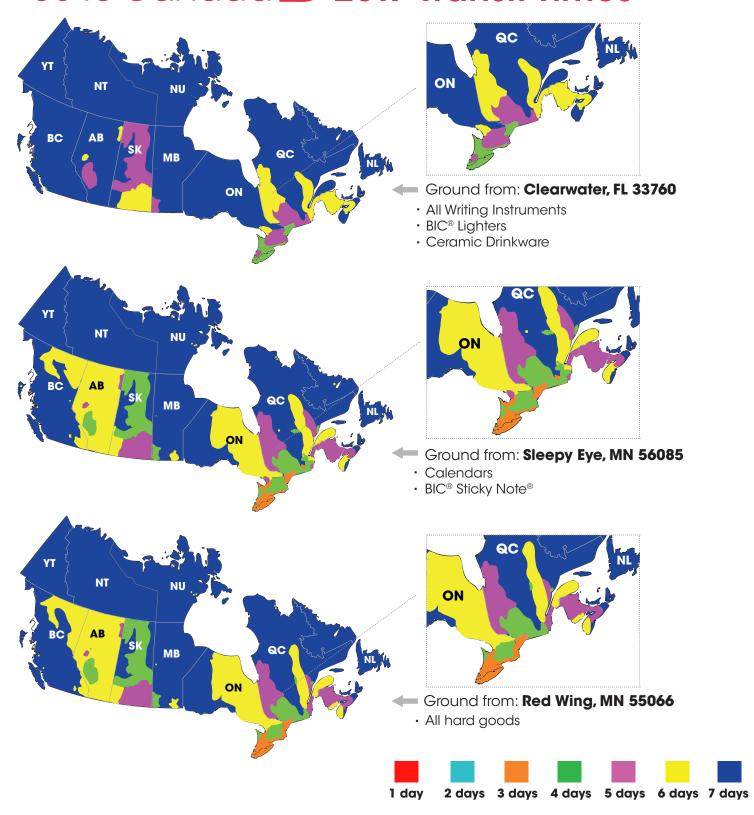

# Methods and Rates available on bicgraphic.com 24/7!

The rate you see on the estimator will be the rate that appears on your invoice.

International Standard transit time 3 to 7 days to Canada.\*
\*Could be longer than 7 days for remote locations.

To help offset the increase in transit time on BIC® Branded orders, we've lowered our ground rates for ALL products shipping International Standard.

# US to Canada **2017 Transit Times**